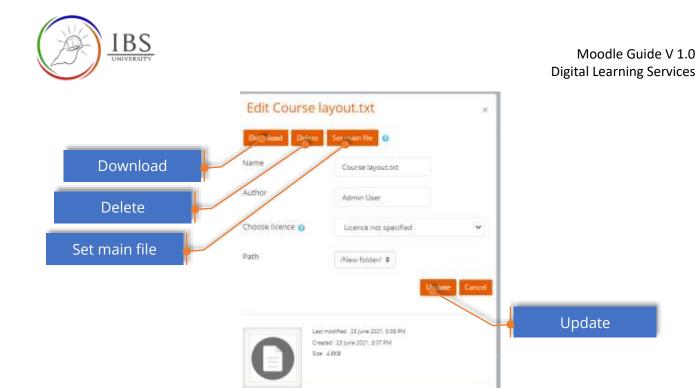

#### Procedure

- 1. Selecting an existing file
  - a. Click the existing file, then the Edit file dialog appears.

| Updating: Fil | 80                                  | e Expand         |
|---------------|-------------------------------------|------------------|
| - General     |                                     |                  |
| Name          | Unit Information Guile              |                  |
| Description   | 9 1 A-BIZ                           |                  |
|               |                                     |                  |
|               |                                     | e                |
|               | Display description on course page: |                  |
| Selact files  | Maanmum sam for news                | ies Universitied |
|               |                                     |                  |
|               |                                     |                  |
|               | Existing file                       |                  |
|               | 1850801-Unis                        |                  |

- 2. Choose an action.
  - a. Click Download button if you want to retain a copy of the file.
  - b. Click Delete button if you want to delete the file.
  - c. Click the Set Main file, if you want the file to be displayed in the course page.
  - d. Update the Author and License if necessary then click update button.

- 1. OnClick Download button, the Edit file dialog disappears and the file is downloaded.
- 2. OnClick Delete button, the Edit file dialog disappears. The file is deleted after confirmation.
- 3. OnClick Set main file button, the Edit file dialog disappears. The file is set to main.
- 4. Onclick Update button, the Edit file dialog disappears.