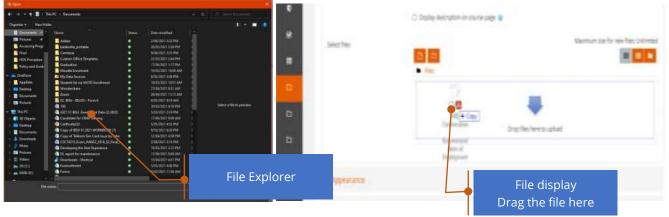

# **Procedure**

- 1. Uploading a file
  - a. Locate the file you want to upload in the File Explorer.
  - b. Resize your browser and Eile Explorer window size to allow you to see the File Explorer and Moodle windows simultaneously.
  - c. From the File Explorer, drag the file to the file display in Moodle.