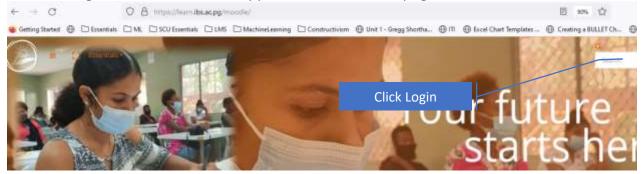

- 3. Login to IBS Moodle
  - a. Click the Login link located on the upper left corner of the page.

b. Click the OpenID Connect button, then the Microsoft Login page appears.

c. Enter username, then click Next