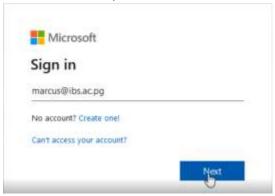

- 3. Login to IBS Moodle
  - a. Click the Login link located on the upper left corner of the page.

b. Click the OpenID Connect button, then the Microsoft Login page appears.

c. Enter username, then click Next