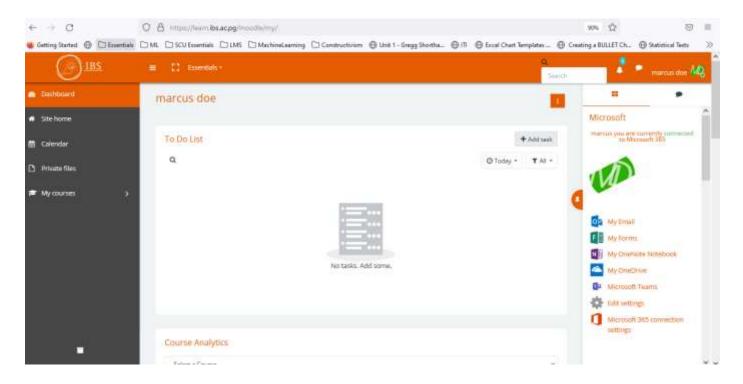

oodle
  - a. Click the Login link located on the upper left corner of the page.



b. Click the OpenID Connect button, then the Microsoft Login page appears.





c. Enter username, then click Next



d. Enter password, then click Sign in.



- e. Respond on other choices based on your preference.
- 4. Accepting Moodle Terms of Use (This appears only when there is a new policy.)
  - a. Read the Policy Statement, then click next.



b. Tick I agree to the Policy Statement, then click next.





- 5. Updating Profile (This appears only when there is a new required information you need to provide.)
  - a. In the Profile page, **scroll** to the bottom of the page.
  - b. Enter the required information.
  - c. Click Update profile.





#### **Outcome**

## You're in your IBS Moodle Dashboard