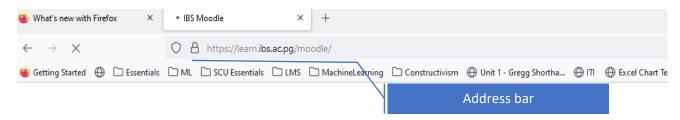

#### **Procedure**

- 1. Open internet browser
  - a. Find the browser icon in your computer.
  - b. Double click the browser icon or right click then select Open.

- 2. Enter IBS Moodle address.
  - a. In the address bar type <a href="https://learn.ibs.ac.pg">https://learn.ibs.ac.pg</a>, then press enter.