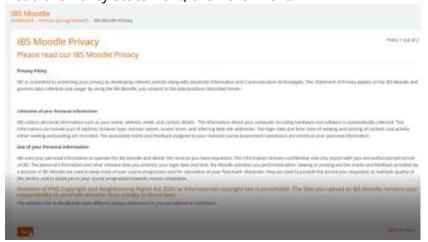

d. Enter password, then click Sign in.

- e. Respond on other choices based on your preference.
- 4. Accepting Moodle Terms of Use (This appears only when there is a new policy.)
  - a. Read the Policy Statement, then click next.

b. Tick I agree to the Policy Statement, then click next.

- 5. Updating Profile (This appears only when there is a new required information you need to provide.)
  - a. In the Profile page, **scroll** to the bottom of the page.
  - b. Enter the required information.
  - c. Click Update profile.