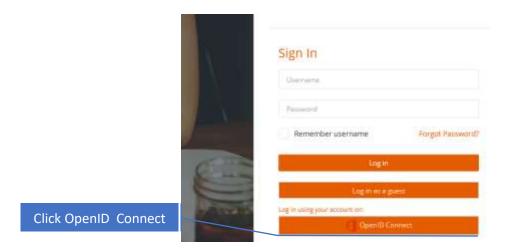

- 3. Login to IBS Moodle
  - a. Click the Login link located on the upper left corner of the page.

b. Click the OpenID Connect button, then the Microsoft Login page appears.

c. Enter username, then click Next