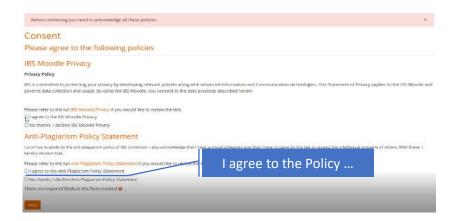

b. Tick I agree to the Policy Statement, then click next.

- 5. Updating Profile (This appears only when there is a new required information you need to provide.)
  - a. In the Profile page, **scroll** to the bottom of the page.
  - b. Enter the required information.
  - c. Click Update profile.