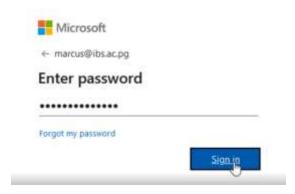

d. Enter password, then click Sign in.

- e. Respond on other choices based on your preference.
- 4. Accepting Moodle Terms of Use (This appears only when there is a new policy.)
  - a. Read the Policy Statement, then click next.