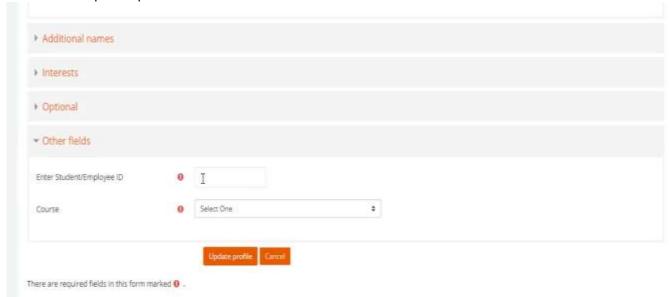

b. Tick I agree to the Policy Statement, then click next.

- 5. Updating Profile (This appears only when there is a new required information you need to provide.)
  - a. In the Profile page, **scroll** to the bottom of the page.
  - b. Enter the required information.
  - c. Click Update profile.